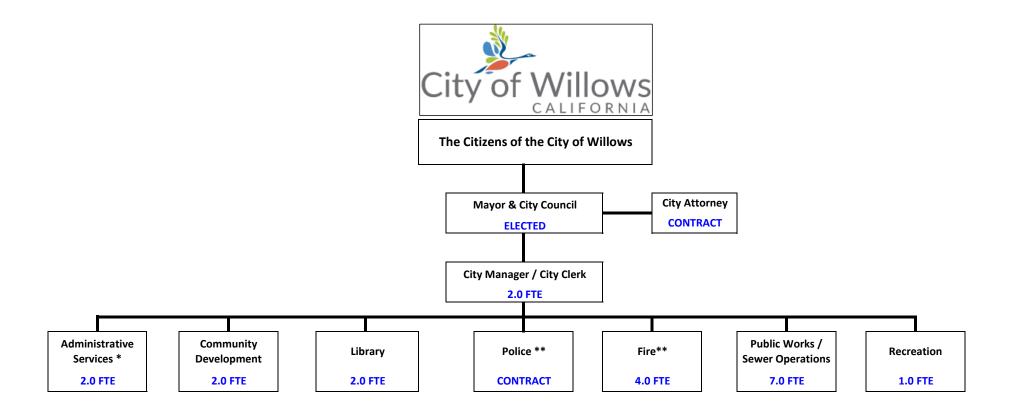

# **CITY OF WILLOWS**

Richard Thomas – Mayor

David Vodden – Vice-Mayor

Gary Hansen - Council Member

Casey Hofhenke – Council Member

Vacant – Council Member

Marti Brown – City Manager

Nathan Monck - Fire Chief

Jody Meza – Library Director

**Patrick Piatt – Community Development & Services Director** 

Lori Fahey - Accounting Manager

Natisa Pfyl – Public Works Superintendent

Total Full Time Equivalent Positions Funded - FY 2023-24: 20.0 FTE

Part-Time Temporary - Programs / Functions: - Custodial Services

- Library Program

- Recreation / Swimming Programs

- Firefighters - PT

\* Contracted Positions / Functions - Administrative Services: - Information Technology Operations

\*\* Contracted Functions - Public Safety: - Police

- Fire Dispatch