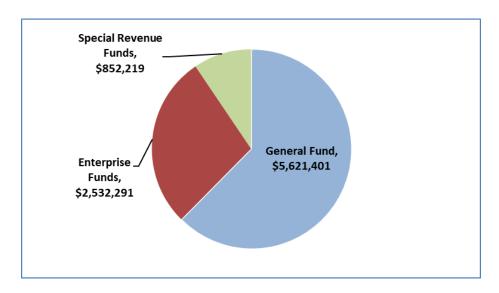

#### **General Fund**

FY 2023-24 General Fund Proposed Budget:

| <u>-</u>                     | Revenues     | Expenditures |
|------------------------------|--------------|--------------|
| FY 2022-23 Estimated Actuals | \$ 6,964,993 | \$ 7,048,465 |
| FY 2023-24 Proposed Budget   | \$ 5,621,401 | \$ 6,315,823 |

The FY 2023-24 General Fund Proposed Budget reflects revenues of \$5,621,401 and expenditures of \$6,315,823. Expenditures are higher than revenues by \$694,422 primarily due to an array of anticipated ongoing and one-time expenditures built into the Proposed Budget for the coming year. The anticipated deficit is expected to be funded by General Fund reserves. A discussion of noted changes in revenues and expenditures follows below.