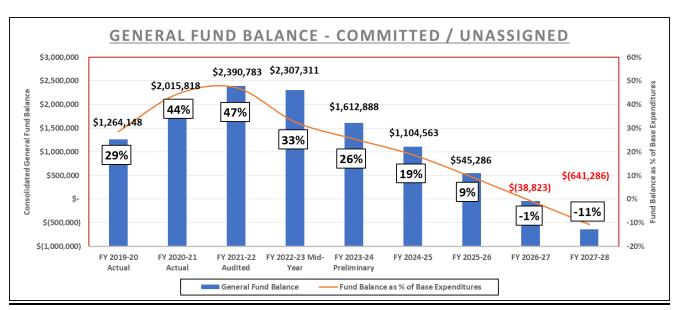

#### General Fund Forecast

The General Fund forecast which incorporates the aforementioned one-time and ongoing revenues and expenditures is shown below. Based on the forecast noted below, which incorporates a "base budget" concept of providing static service levels expected for the FY 2023-24 fiscal year into the future, the City is expected to exhaust its General Fund reserves by FY 2026-27 (see fund balance estimates in graph below). To prevent this from occurring, staff has recommended a number of opportunities to mitigate the level of reserves used for review by both the City Council and staff during FY 2023-24. These opportunities include a comprehensive review of citywide staffing; review and update of cost allocations to other funds; and revenue augmentation.