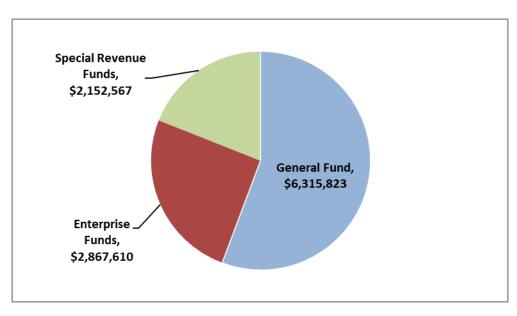

#### **General Fund**

FY 2023-24 General Fund Proposed Budget:

| <u>-</u>                     | Revenues     | Expenditures |
|------------------------------|--------------|--------------|
| FY 2022-23 Estimated Actuals | \$ 6,964,993 | \$ 7,048,465 |
| FY 2023-24 Proposed Budget   | \$ 5,621,401 | \$ 6,315,823 |

The FY 2023-24 General Fund Proposed Budget reflects revenues of \$5,621,401 and expenditures of \$6,315,823. Expenditures are higher than revenues by \$694,422 primarily due to an array of anticipated ongoing and one-time expenditures built into the Proposed Budget for the coming year. The anticipated deficit is expected to be funded by General Fund reserves. A discussion of noted changes in revenues and expenditures follows below.