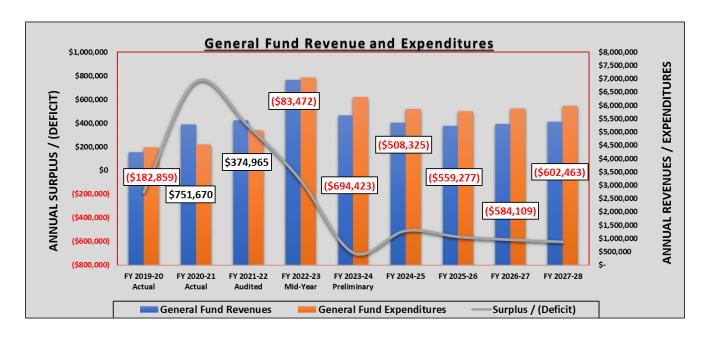

#### General Fund Forecast

The General Fund forecast which incorporates the aforementioned one-time and ongoing revenues and expenditures is shown below. Based on the forecast noted below, which incorporates a "base budget" concept of providing static service levels expected for the FY 2023-24 fiscal year into the future, the City is expected to exhaust its General Fund reserves by FY 2026-27 (see fund balance estimates in graph below). To prevent this from occurring, staff has recommended a number of opportunities to mitigate the level of reserves used for review by both the City Council and staff during FY 2023-24. These opportunities include a comprehensive review of citywide staffing; review and update of cost allocations to other funds; and revenue augmentation.